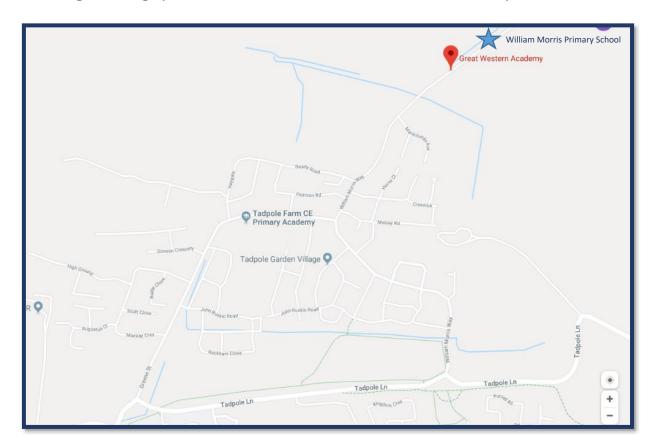

## **Useful Information:**

• **Course Duration:** 1:00pm – 5:00pm

Location: William Morris Primary School, SN25 2PP

- William Morris Primary School is located on William Morris Way, in Tadpole Garden Village (next to Great Western Academy). Please see the map below.
- Parking: Parking spaces will be available in the main school car park.